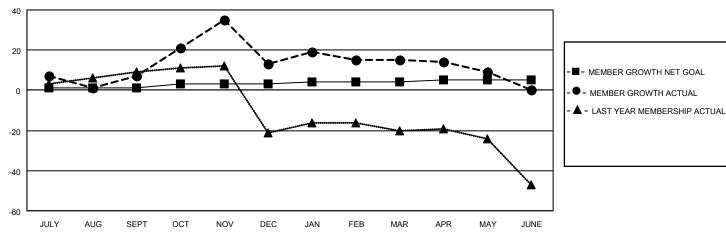

#### GOALS AND ACTUAL MEMBERS CUMULATIVE

| DROPPED CLUBS: 0 |    | 24 CLUBS OF 39 ADDED 1 OR | GENDER DISTRIBUTION                |              |  |
|------------------|----|---------------------------|------------------------------------|--------------|--|
|                  |    |                           |                                    | 543 (63.73%) |  |
|                  |    |                           | FEMALE                             | 309 (36.27%) |  |
| DROPPED MEMBERS  |    |                           | NON BINARY                         | 0 (0.00%)    |  |
|                  |    |                           | PREFER NOT TO ANSWER               | 0 (0.00%)    |  |
| DECEASED         | 9  |                           |                                    | ,            |  |
| CLUB CANCELLED   | 0  | CLICK HERE FOR CUMULATIVE | TOTAL FAMILY UNIT MEMBERS          | 189          |  |
| OTHER            | 72 | MEMBERSHIP DATA           |                                    |              |  |
| TOTAL            | 81 |                           | FAMILY MEMBERS PAYING HALF DUES 95 |              |  |
|                  |    |                           |                                    |              |  |